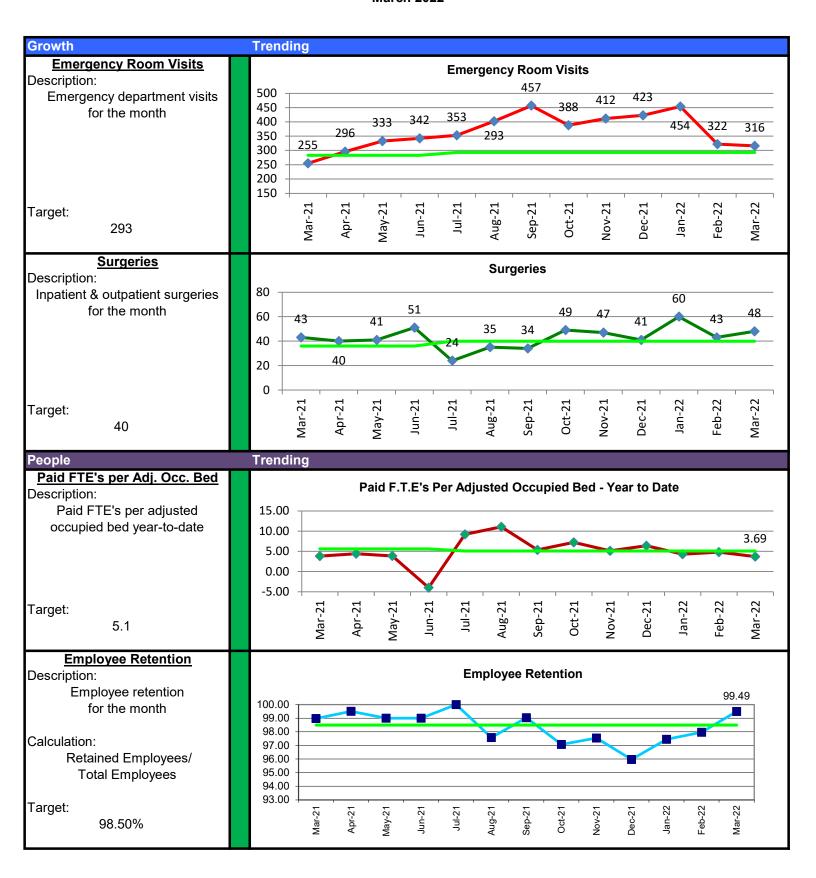

## **Outpatient Volume:**

- Outpatient visits were 3,820, which is 273 over our budget of 3,547.
- Rural Health Clinic visits were 1,639, which is 171 over our budget of 1,468.
- Specialty Clinic visits were 454, which is 102 over our budget of 352.
- Emergency room visits were 316, which was 23 over our budget of 293.

## DAVIS COUNTY HOSPITAL DASHBOARD Indicator Definitions, Analysis, Actions and Graphs March 2022