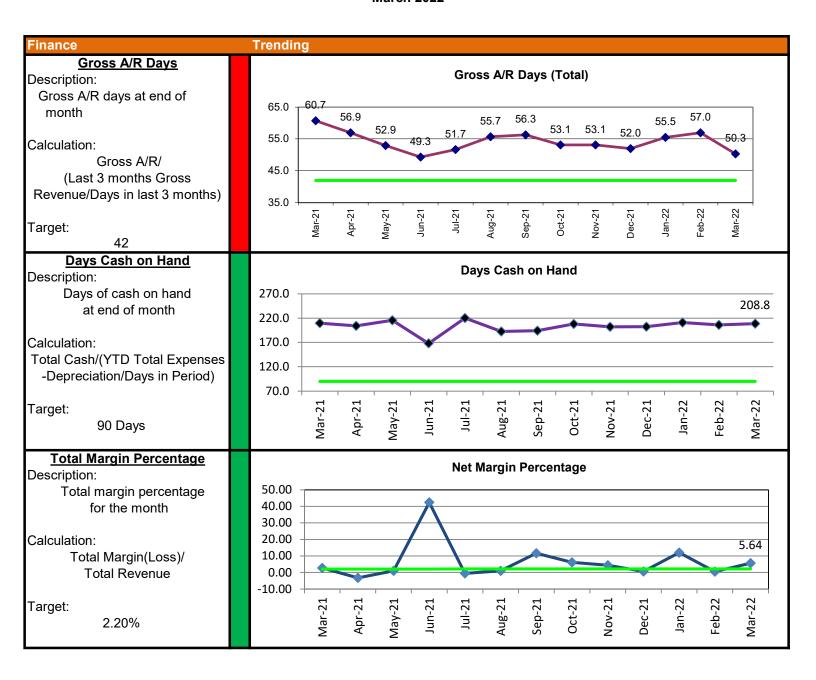

#### Financial:

- Deductions from revenue for March were \$2,284,609 compared to \$1,996,038 in February. Deductions from revenue as a percentage of Gross patient revenue went from 47.51% in February to 42.04% in March. Budgeted year-to-date Deductions from revenue are 43.96% of Gross patient revenue, compared to actual year-to-date of 44.63%.
- Total Operating Expenses in March were \$3,125,661 compared to \$2,764,812 in February.
- Year-to-date net profit/(loss) is \$1,382,458; budget is \$609,021.

## DAVIS COUNTY HOSPITAL DASHBOARD Indicator Definitions, Analysis, Actions and Graphs March 2022