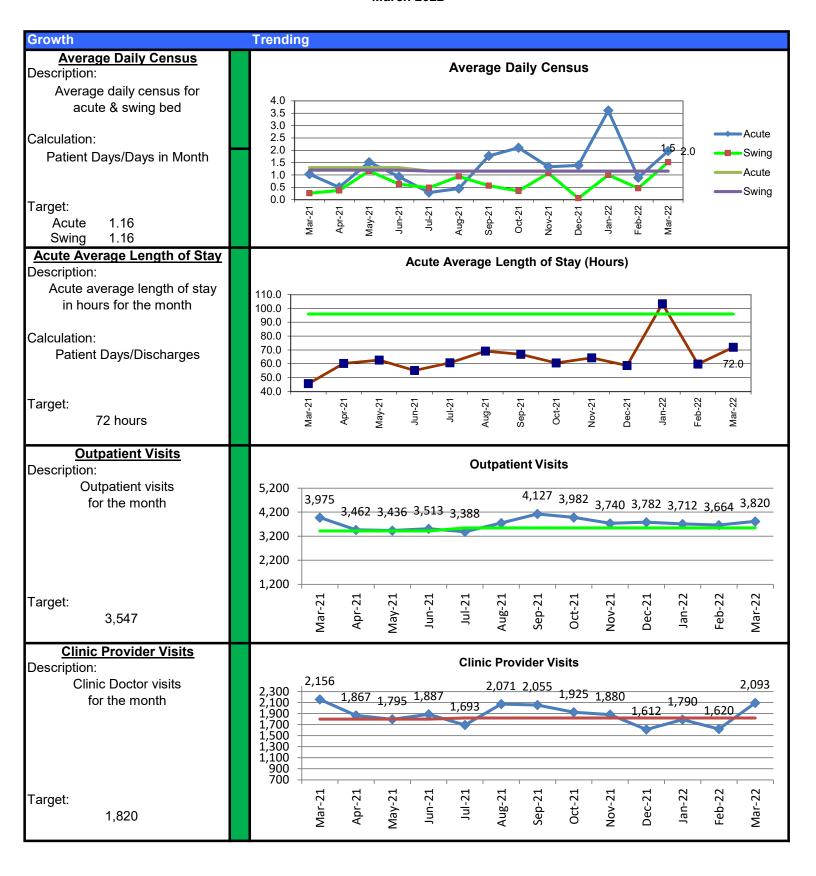

### **Inpatient Volume:**

- Acute patient days in March were 61 compared to 25 in February; budget is 36.
- Swing patient days were 47 compared to 13 in February; budget is 36.
- Total combined patient days in March were 108, budget is 72.

## **Outpatient Volume:**

- Outpatient visits were 3,820, which is 273 over our budget of 3,547.
- Rural Health Clinic visits were 1,639, which is 171 over our budget of 1,468.
- Specialty Clinic visits were 454, which is 102 over our budget of 352.
- Emergency room visits were 316, which was 23 over our budget of 293.

## DAVIS COUNTY HOSPITAL DASHBOARD Indicator Definitions, Analysis, Actions and Graphs March 2022